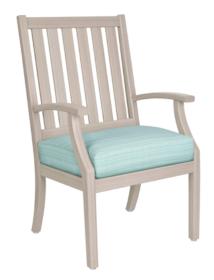

## Dining Chair

The Arezzo Dining Chair is characterized by a classic wide slatted frame and is right at home on the patio, porch, Ianai, deck or garden. With Kwalu's Kwik Dry cushion construction moisture flows through swiftly and dries fast. Interlocking cushion design keeps them in place.

Model: AREDO 23.5W 24.5D 40H 19.5SW 19.5SD 19SH 26AH