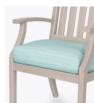

## Dining Chair

The Arezzo Dining Chair is characterized by a classic wide slatted frame and is right at home on the patio, porch, Ianai, deck or garden. With Kwalu's Kwik Dry cushion construction moisture flows through swiftly and dries fast. Interlocking cushion design keeps them in place.

Model: AREDO 23.5W 24.5D 40H 19.5SW 19.5SD 19SH 26AH