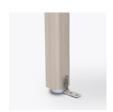

Optional Floor Mounting
A set of 4 L-shaped
brackets and 8 screws
to secure the brackets
to the product are
provided. Screws to
attach brackets to the
floor are not included.