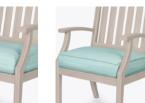

## Dining Chair

The Arezzo Dining Chair is characterized by a classic wide slatted frame and is right at home on the patio, porch, Ianai, deck or garden. With Kwalu's Kwik Dry cushion construction moisture flows through swiftly and dries fast. Interlocking cushion design keeps them in place.

## Features

Waterproof Outdoor UV Protected Frame Special additive protects frame against the elements and damaging ultraviolet rays.

Steel Reinforced
Our patented steelreinforced joint system
uses over 20 pieces
of steel in most Kwalu
chairs. Stop ongoing
and costly furniture
replacement.