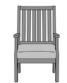

## arezzo

## Dining Chair

The Arezzo Dining Chair is characterized by a classic wide slatted frame and is right at home on the patio, porch, Ianai, deck or garden. With Kwalu's Kwik Dry cushion construction moisture flows through swiftly and dries fast. Interlocking cushion design keeps them in place.

Model: AREDO 23.5W 24.5D 40H 19.5SW 19.5SD 19SH 26AH