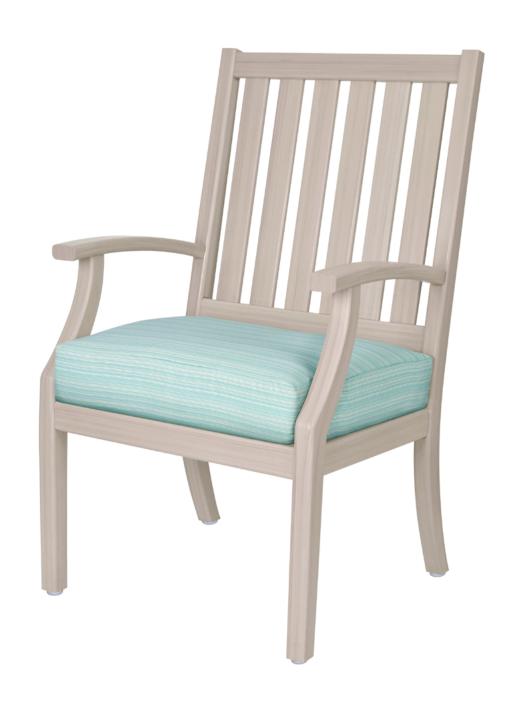

## Dining Chair

The Arezzo Dining Chair is characterized by a classic wide slatted frame and is right at home on the patio, porch, Ianai, deck or garden. With Kwalu's Kwik Dry cushion construction moisture flows through swiftly and dries fast. Interlocking cushion design keeps them in place.

Model: AREDO 23.5W 24.5D 40H 19.5SW 19.5SD 19SH 26AH